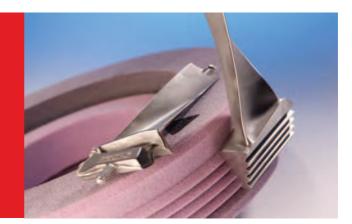

### Thread grinding

Single rib thread grinding

Grinding of saw teeth

Multi-ribbed thread grinding