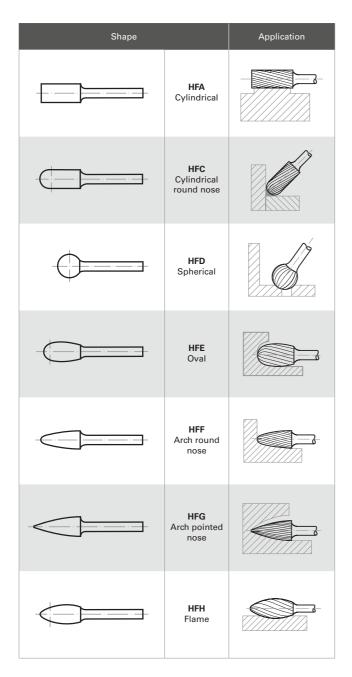

## A summary of available shapes

| Shape |                                            | Application |
|-------|--------------------------------------------|-------------|
| -     | <b>HFI</b><br>Internal                     |             |
|       | <b>HFJ</b><br>Counter sink                 |             |
|       | <b>HFL</b><br>Conical round<br>nose        |             |
|       | <b>HFM</b><br>Conical<br>pointed nose      |             |
|       | <b>HFN</b><br>Inverted cone                |             |
|       | Burrs for radius<br>trimming<br>(external) |             |
|       | Burrs for radius<br>trimming<br>(internal) |             |